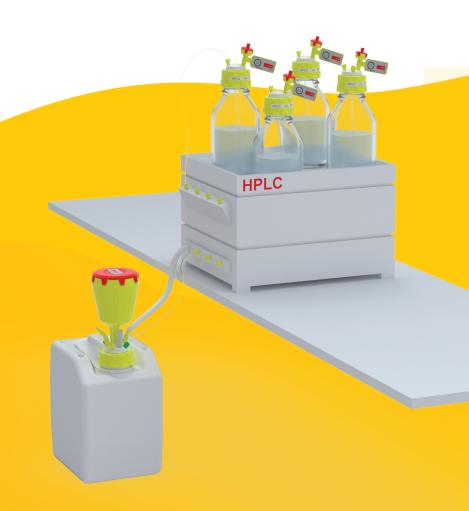

### b.safe HPLC All-In-One Box

As HPLC already challenges lab experts, we help to simplify their work as much as possible. Our b.safe HPLC All-In-One Box includes all b.safe products that you need as basic equipment for one HPLC system.

### b.safe HPLC All-In-One Box

Material: PTFE, PP | Temperature resistance: -20 °C to +200 °C | chemical resistance: +++ universal

Complete set for equipping one HPLC system. Containing b.safe Caps GL45 for four laboratory flasks for solvent extraction as well as a b.safe Waste Cape with Exhaust Filter and a Canister for safe collection of solvent waste. The scope of delivery of the b.safe Caps includes PFA fittings for capillary O. D. 3,2 mm, Blind Fitting in PFA to close unused connections and Air Valves with service life indicator. For the collection of waste, the set includes a PE-canister S55 with 5-litre capacity, a suitable Waste Cap S55 and one Exhaust Filter L. The scope of delivery of the Waste Cap includes PFA Fittings for capillaries with OD 1,6/2,2/3,2 mm, Blind Fittings to close unused connections, tubing connectors for tubing I. D. 5,5-8 mm. Version and scope of delivery as per below chart. Consumables (Air Valves, Exhaust Filter) for a 12 months service life included.