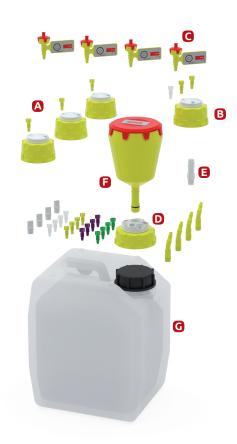

### b.safe HPLC All-In-One Box

Material: PTFE, PP | Temperature resistance: -20 °C to +200 °C | chemical resistance: +++ universal

Complete set for equipping one HPLC system. Containing b.safe Caps GL45 for four laboratory flasks for solvent extraction as well as a b.safe Waste Cape with Exhaust Filter and a Canister for safe collection of solvent waste. The scope of delivery of the b.safe Caps includes PFA fittings for capillary O. D. 3,2 mm, Blind Fitting in PFA to close unused connections and Air Valves with service life indicator. For the collection of waste, the set includes a PE-canister S55 with 5-litre capacity, a suitable Waste Cap S55 and one Exhaust Filter L. The scope of delivery of the Waste Cap includes PFA Fittings for capillaries with OD 1,6/2,2/3,2 mm, Blind Fittings to close unused connections, tubing connectors for tubing I. D. 5,5-8 mm. Version and scope of delivery as per below chart. Consumables (Air Valves, Exhaust Filter) for a 12 months service life included.

|             | Scope of delivery                                                                                                                                                                                                                                                                                                        | Individual items for reordering:  | Cat. No.<br>All-In-One Box |
|-------------|--------------------------------------------------------------------------------------------------------------------------------------------------------------------------------------------------------------------------------------------------------------------------------------------------------------------------|-----------------------------------|----------------------------|
| A           | <b>3x b.safe Cap GL45</b> with 1x capillary connection, incl. 1x Fitting for Tubing O. D. 3,2 mm, 1 Air Valve with service life indicator.                                                                                                                                                                               | M 145-01                          | R 9900-10                  |
| В           | <b>1x b.safe Cap GL45</b> with 2x capillary connection, incl. 2x Fitting for Tubing O. D. 3,2 mm, 1 Air Valve with service life indicator.                                                                                                                                                                               | M 145-02                          |                            |
| G           | <b>4x b.safe Air Valve</b> with service life indicator 6 months                                                                                                                                                                                                                                                          | M 505-01<br>(Packing unit 2 pcs.) |                            |
| O           | 1x b.safe Waste Cap S55 with 4x capillary connection, 4x hose connector, 1x connector for exhaust filter, incl. 4x Fitting for Tubing O. D. 1,6 mm (green) / 2,2 mm (purple) / 3,2 mm (yellow), 4x Blind Fitting for capillary connection, 4x Blind Fitting hose connection, 4x hose connector for tubing I. D. 5,5-8 mm | M 355-40                          |                            |
| <b>3</b>    | 1x b.safe Hose Connector for tubing I. D. 9-10,5 mm                                                                                                                                                                                                                                                                      | M 503-16                          |                            |
| <b>(3</b> ) | 1x b.safe Exhaust Filter L, service life 12 months                                                                                                                                                                                                                                                                       | M 506-03<br>(Packing unit 2 pcs.) |                            |
| 0           | 1x b.safe Canister S55, PE, capacity 5 litres                                                                                                                                                                                                                                                                            | R 225-05                          |                            |