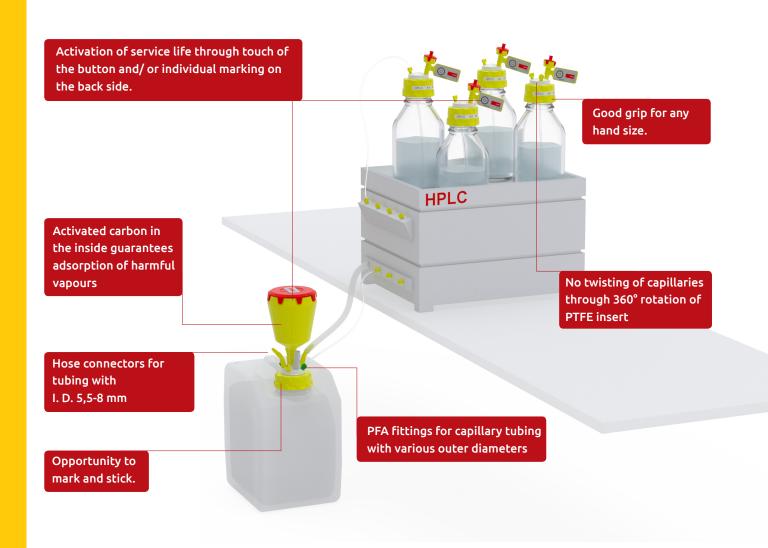

### b.safe HPLC All-In-One Box

Material: PTFE, PP | Temperature resistance: -20 °C to +200 °C | chemical resistance: +++ universal

Complete set for equipping one HPLC system. Containing b.safe Caps GL45 for four laboratory flasks for solvent extraction as well as a b.safe Waste Cape with Exhaust Filter and a Canister for safe collection of solvent waste. The scope of delivery of the b.safe Caps includes PFA fittings for capillary O. D. 3,2 mm, Blind Fitting in PFA to close unused connections and Air Valves with service life indicator. For the collection of waste, the set includes a PE-canister S55 with 5-litre capacity, a suitable Waste Cap S55 and one Exhaust Filter L. The scope of delivery of the Waste Cap includes PFA Fittings for capillaries with OD 1,6/2,2/3,2 mm, Blind Fittings to close unused connections, tubing connectors for tubing I. D. 5,5-8 mm. Version and scope of delivery as per below chart. Consumables (Air Valves, Exhaust Filter) for a 12 months service life included.

### Application:

Perfect set for the initial equipment of your HPLC system. Using b.safe Caps, eluents are directly extracted from laboratory flasks. The Air Valve prevents evaporation of solvents and only allows as much air to flow into the bottle as is necessary to equalize the pressure. Waste tubing are connected directly to the canister with the b.safe Waste Cap. The Exhaust Filter with activated carbon filling reliably restrains solvent vapours from the air escaping during filling.